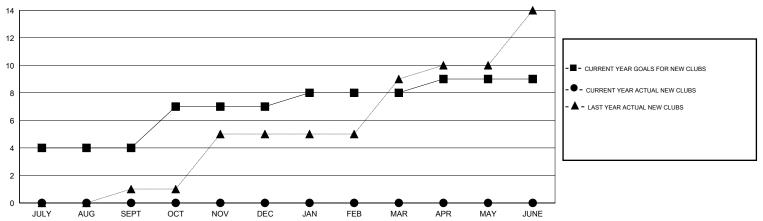

br>NEW MEMBERS<br>ADDED | DROPPED<br>MEMBERS | NET<br>GAIN/LOSS |
| JULY/AUG/SEPT               | 4                | 0         | 0                | 0                | JULY/AUG/SEPT               | 182                | 0                                   | 0                  | 0                |
| OCT/NOV/DEC                 | 3                | 0         | 0                | 0                | OCT/NOV/DEC                 | 139<br>33          | 0                                   | 0                  | 0                |
| JAN/FEB/MAR<br>APR/MAY/JUNE | 1                | 0         | 0                | 0                | JAN/FEB/MAR<br>APR/MAY/JUNE | -107               | 0                                   | 0                  | 0                |

### GOALS AND ACTUAL NEW CLUBS CUMULATIVE



#### GOALS AND ACTUAL MEMBERS CUMULATIVE



| - <b>■</b> - ( | CURRENT YEAR GOALS FOR NEW |
|----------------|----------------------------|
| MEMBE          | RS                         |
|                |                            |

- LAST YEAR ACTUAL MEMBERS

| DROPPED CLUBS: 0 |   |
|------------------|---|
| DROPPED MEMBERS  |   |
| DECEASED         | 0 |
| CLUB CANCELLED   | 0 |
| OTHER            | 0 |
| TOTAL            | 0 |

| 0 CLUBS OF 0 ADDED 1 OR MORE NEW<br>MEMBERS | GENDER DISTRIBU<br>MALE<br>FEMALE | <u>UTION</u> 0 (100.00%) 0 (100.00%) |   |
|---------------------------------------------|-----------------------------------|--------------------------------------|---|
| CLICK HERE FOR HEALTH                       | FAMILY UNIT MEMBERS               | (