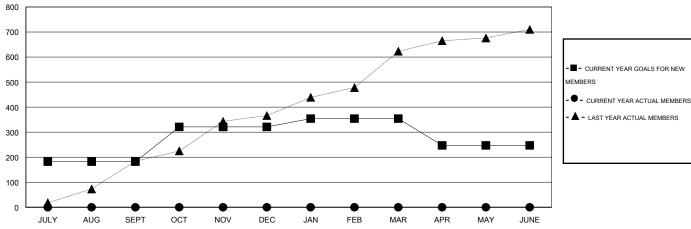

#### GOALS AND ACTUAL MEMBERS CUMULATIVE

| - <b>■</b> - ( | CURRENT YEAR GOALS FOR NEW |
|----------------|----------------------------|
| MEMBE          | RS                         |
|                |                            |